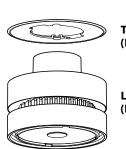

4. Insert luminaire into trim ring (Fig.
4A). Turn luminaire clockwise (Fig.
5A until you hear a distinct click indicating that tabs are locked into position as shown in Fig 6A.

Trim Ring (Included in Box)

> Luminaire (Included in Box)

4" Junction box 1-1/2" or 2" deep (Not Included in Box)

Device cover with 2-7/8" round opening (Not Included in Box)

### YOU WILL NEED:

Trim Ring (Included in Box)

Luminaire

4" Junction box 1-1/2" or 2" deep (Not Included in Box)