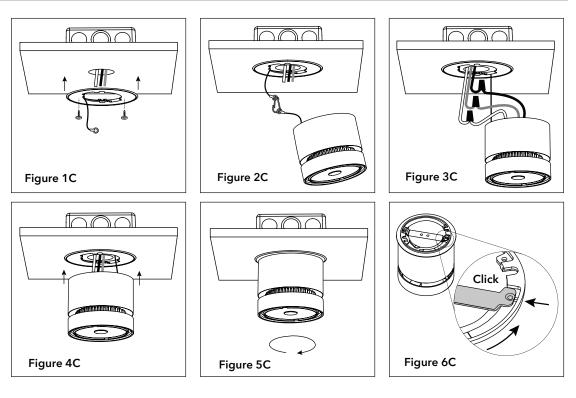

#### C. Surface Mounting Installation

1. Install J-box in ceiling. Pull wires through ceiling opening. Install trim ring and attach to J-box with screws (Fig. 1C).

2. Attach luminaire to trim ring safety harness with carabiner clip (Fig. 2C).

3. Connect black and white line voltage and green ground wires from luminaire to black and white line voltage and ground wires from J-box (Fig. 3C).

4. Insert luminaire into trim ring (Fig. 4C). Push up and turn luminaire clockwise (Fig. 5C) until you hear a distinct click indicating that tabs are locked into position as shown in Fig. 6C.