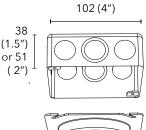

> Luminaire (Included in Box)

4" Junction box 1-1/2" or 2" deep (Not Included in Box)

Device cover with 2-7/8" round opening (Not Included in Box)

### YOU WILL NEED:

Trim Ring (Included in Box)

Luminaire

4" Junction box 1-1/2" or 2" deep (Not Included in Box)