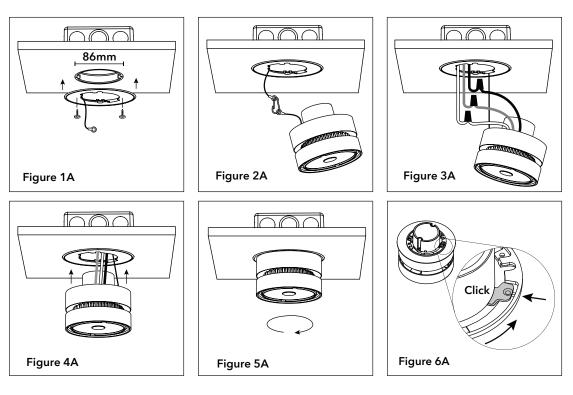

### A. Semi Recessed (Trimmed) Installation

Note: Recommended ceiling opening dimension: 3.375" (86mm)

1. Instal J-box and device cover in ceiling. Install trim ring and attach to J-box with screws (Fig. 1A).

2. Attach luminaire to trim ring safety harness with carabiner clip (Fig. 2A).

3. Connect black and white line voltage and green ground wires from driver to black and white line voltage and ground wires from Jbox (Fig. 3A).

4. Insert luminaire into trim ring (Fig.
4A). Turn luminaire clockwise (Fig.
5A until you hear a distinct click indicating that tabs are locked into position as shown in Fig 6A.

Trim Ring (Included in Box)