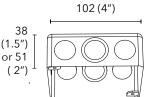

### YOU WILL NEED:

Trim Ring (Included in Box)

Luminaire

4" Junction box 1-1/2" or 2" deep (Not Included in Box)