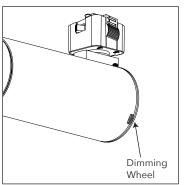

## **Luminaire Level Dimming**

For ALT luminaires with adjustable dimming, use dimming wheel on side of luminaire as show above to adjust light levels.