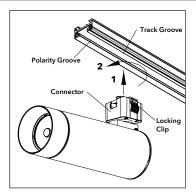

## **Typical Adapter**

(For instructions for specific adapter types, refer to manufacturer's installation instructions)

**Step 1.** Place the connector into track groove and make sure that the side with the locking clip is opposite the polarity groove on the track.

**Step 2.** Push towards track and turn counter clockwise 90°.

**Step 3**. To remove the fixture, pull the locking clip downwards (away from the track) and turn clockwise 90°.

**Step 4.** Once assembly is complete, turn on power to confirm fixture working properly.