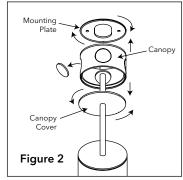

**Step 2.** Unscrew mounting plate from top of canopy; remove conduit knockout; unscrew cover from bottom of canopy. (Fig. 2).

Step 3. Trim and adjust cable length as desired. Mark spot where cable will be secured and wrap with metallic tape to protect cable when strain relief screw is tightened in Step 4 (Fig. 3).