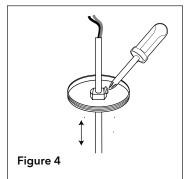

Step 4. Loosen strain relief screw in mounting plate cover, using Phillips head screwdriver. Adjust cable to desired position, aligning metallic tape with screw, then tighten in place (Fig. 4).

Step 5. Attach mounting plate to ceiling, connecting earth to mounting plate as shown (Fig. 5).