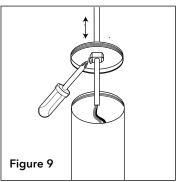

**Step 8.** To make final adjustments to cable length: remove top plate of luminaire by unscrewing in counterclockwise direction (Fig. 9) . Loosen strain relief screw, slide plate into desired position, then tighten screw (Fig. 9). Replace top plate of luminaire (Fig. 10).