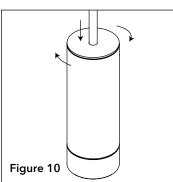

**Step 8.** To make final adjustments to cable length: remove top plate of luminaire by unscrewing in counterclockwise direction (Fig. 9) . Loosen strain relief screw, slide plate into desired position, then tighten screw (Fig. 9). Replace top plate of luminaire (Fig. 10).