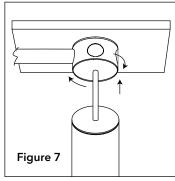

Step 6. Screw canopy to mounting ring, then connect wires following Wire Connections table (Fig. 6).

Step 7. Attach conduit to canopy with appropriate hardware (by others). Place connected wires in canopy, then screw bottom plate onto canopy (Fig. 7).