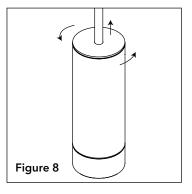

**Step 8.** To make final adjustments to cable length: remove top plate of luminaire by unscrewing in counterclockwise direction (Fig. 9) . Loosen strain relief screw, slide plate into desired position, then tighten screw (Fig. 9). Replace top plate of luminaire (Fig. 10).