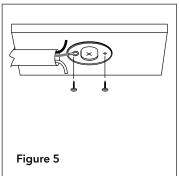

Step 4. Loosen strain relief screw in mounting plate cover, using Phillips head screwdriver. Adjust cable to desired position, aligning metallic tape with screw, then tighten in place (Fig. 4).

Step 5. Attach mounting plate to ceiling, connecting earth to mounting plate as shown (Fig. 5).