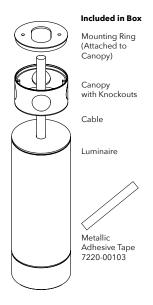

unting plate cover, using Phillips head screwdriver. Adjust cable to desired position, aligning metallic tape with screw, then tighten in place (Fig. 4).

Step 5. Attach mounting plate to ceiling, connecting earth to mounting plate as shown (Fig. 5).

Step 6. Screw canopy to mounting ring, then connect wires following Wire Connections table (Fig. 6).

Step 7. Attach conduit to canopy with appropriate hardware (by others). Place connected wires in canopy, then screw bottom plate onto canopy (Fig. 7).

**Step 8.** To make final adjustments to cable length: remove top plate of luminaire by unscrewing in counterclockwise direction (Fig. 9) . Loosen strain relief screw, slide plate into desired position, then tighten screw (Fig. 9). Replace top plate of luminaire (Fig. 10).

## YOU WILL NEED:

























## **Wire Connections**

| From Ceiling   |   | From<br>Luminaire |
|----------------|---|-------------------|
| White          | > | White             |
| Black          | > | Black             |
| Green/Yellow   | > | Green             |
| Violet         | > | Violet or Red     |
| Yellow or Gray | > | Gray or Blue      |