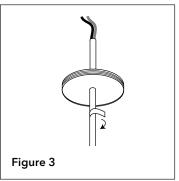

**Step 2.** Unscrew mounting plate from top of canopy; remove conduit knockout; unscrew cover from bottom of canopy. (Fig. 2).

Step 3. Trim and adjust cable length as desired. Mark spot where cable will be secured and wrap with metallic tape to protect cable when strain relief screw is tightened in Step 4 (Fig. 3).