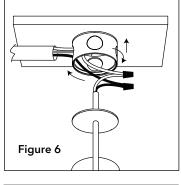

Step 6. Screw canopy to mounting ring, then connect wires following Wire Connections table (Fig. 6).

Step 7. Attach conduit to canopy with appropriate hardware (by others). Place connected wires in canopy, then screw bottom plate onto canopy (Fig. 7).

## **Wire Connections**

| From Ceiling   |   | From<br>Luminaire |
|----------------|---|-------------------|
| White          | > | White             |
| Black          | > | Black             |
| Green/Yellow   | > | Green             |
| Violet         | > | Violet or Red     |
| Yellow or Gray | > | Gray or Blue      |