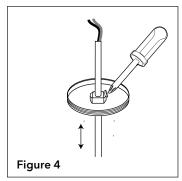

Step 3. Trim and adjust cable length as desired. Mark spot where cable will be secured and wrap with metallic tape to protect cable when strain relief screw is tightened in Step 4 (Fig. 3).

Step 4. Loosen strain relief screw in mounting plate cover, using Phillips head screwdriver. Adjust cable to desired position, aligning metallic tape with screw, then tighten in place (Fig. 4).