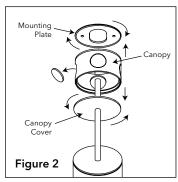

## YOU WILL NEED:

Step 1. Mark centerline for location of canopy attachment next to conduit termination (Fig. 1).

Step 2. Unscrew mounting plate from top of canopy; remove conduit knockout; unscrew cover from bottom of canopy. (Fig. 2).