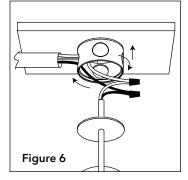

Step 5. Attach mounting plate to ceiling, connecting earth to mounting plate as shown (Fig. 5).

Step 6. Screw canopy to mounting ring, then connect wires following Wire Connections table (Fig. 6).

**Step 7.** Attach conduit to canopy with appropriate hardware (by others). Place connected wires in canopy, then screw bottom plate onto canopy (Fig. 7).