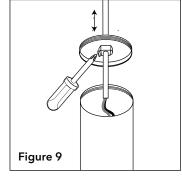

**Step 8.** To make final adjustments to cable length: remove top plate of luminaire by unscrewing in counterclockwise direction (Fig. 9) . Loosen strain relief screw, slide plate into desired position, then tighten screw (Fig. 9). Replace top plate of luminaire (Fig. 10).