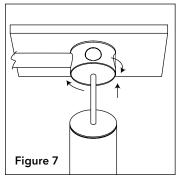

Step 5. Attach mounting plate to ceiling, connecting earth to mounting plate as shown (Fig. 5).

Step 6. Screw canopy to mounting ring, then connect wires following Wire Connections table (Fig. 6).

**Step 7.** Attach conduit to canopy with appropriate hardware (by others). Place connected wires in canopy, then screw bottom plate onto canopy (Fig. 7).