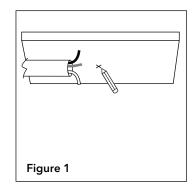

## YOU WILL NEED:

Step 1. Mark centerline for location of canopy attachment next to conduit termination (Fig. 1).

Step 2. Unscrew mounting plate from top of canopy; remove conduit knockout; unscrew cover from bottom of canopy. (Fig. 2).