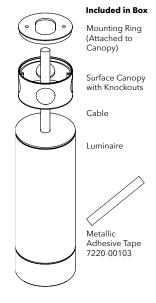

- Read all instructions carefully before installing.
- Ensure that power is off on the main panel before starting installation or performing any maintenance.
- Do not install this lighting system in a wet location.
- Do not install any fixture closer than 20cm from any curtain or combustible material.
- Make sure all screws are properly tightened.
- The external flexible cable or cord of this luminaire cannot be replaced; if the cord is damaged the luminaire will be destroyed.