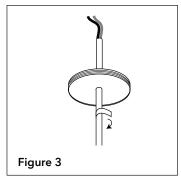

Step 3. Trim and adjust cable length as desired. Mark spot where cable will be secured and wrap with metallic tape to protect cable when strain relief screw is tightened in Step 4 (Fig. 3).

Step 4. Loosen strain relief screw in mounting plate cover, using Phillips head screwdriver. Adjust cable to desired position, aligning metallic tape with screw, then tighten in place (Fig. 4).