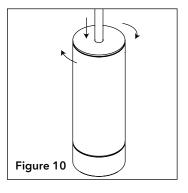

**Step 8.** To make final adjustments to cable length: remove top plate of luminaire by unscrewing in counterclockwise direction (Fig. 9) . Loosen strain relief screw, slide plate into desired position, then tighten screw (Fig. 9). Replace top plate of luminaire (Fig. 10).