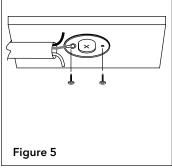

Step 5. Attach mounting plate to ceiling, connecting earth to mounting plate as shown (Fig. 5).

Step 6. Screw canopy to mounting ring, then connect wires following Wire Connections table (Fig. 6).

**Step 7.** Attach conduit to canopy with appropriate hardware (by others). Place connected wires in canopy, then screw bottom plate onto canopy (Fig. 7).