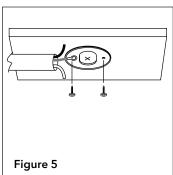

Step 5. Attach mounting plate to ceiling, connecting earth to mounting plate as shown (Fig. 5).

Step 6. Screw canopy to mounting ring, then connect wires following Wire Connections table (Fig. 6).

**Step 7.** Attach conduit to canopy with appropriate hardware (by others). Place connected wires in canopy, then screw bottom plate onto canopy (Fig. 7).